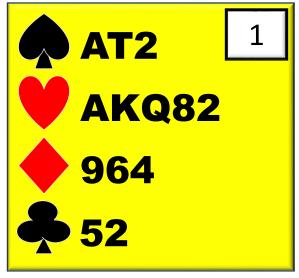

# № 832 № J32 № Q842 № QJ7

**AJT972** 

**A72** 

When we play 2/1 as a game forcing bid, we must use 1NT as our response with some unbalanced hands like these.