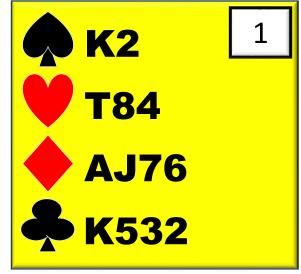

#### 13+ points - 4+ clubs

This is the only 2/1 game force that will start after a 1D opening.