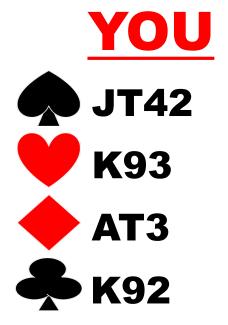

#### **AUCTION 1**

| WEST | <b>NORTH</b> | EAST | YOU |
|------|--------------|------|-----|
|      | 1 🛦          | P    | ??  |

#### **AUCTION 2**

| WEST | NORTH      | EAST | YOU |
|------|------------|------|-----|
|      | <b>1</b> ♥ | P    | ??  |

#### 2/1 GAME FORCING

We start by showing our 13+ total points and we will support spades next.