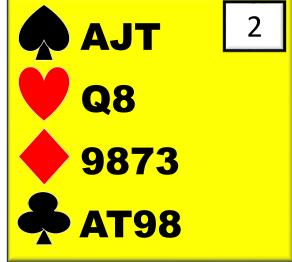

#### 2/1 IS NEVER A JUMP!

1 Spade is forcing and shows 6+ points. We will game force later in this auction for sure.