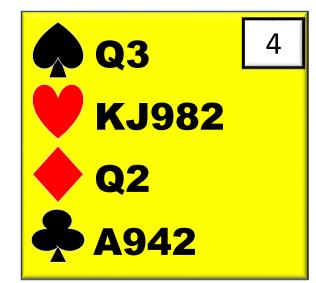

# **AUCTION 1**

| WEST | NORTH | EAST | YOU |
|------|-------|------|-----|
|      | 1 🛦   | P    | ??  |

# № 832 № J32 № Q842 № QJ7

**AJT972** 

**A72** 

When we play 2/1 as a game forcing bid, we must use 1NT as our response with some unbalanced hands like these.