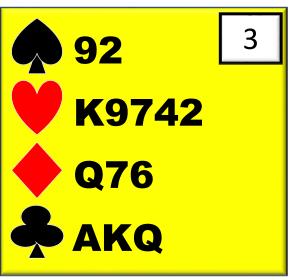

# № 832 № J32 № Q842 № QJ7

**AJT972** 

**A72** 

When we play 2/1 as a game forcing bid, we must use 1NT as our response with some unbalanced hands like these.