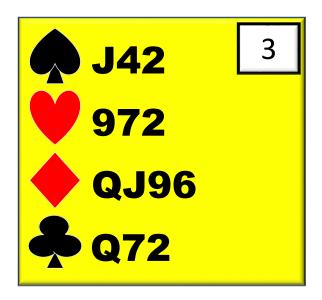

#### 13+ points - 4+ diamonds

Note we can **NOT** bid **2H** with this hand because that would show 5+ hearts.

We have a game forcing hand and a major suit fit already.

Game Force and raise hearts next.

Shape should dictate your responses. When we later game force with this hand we will be showing **5+Spades**.