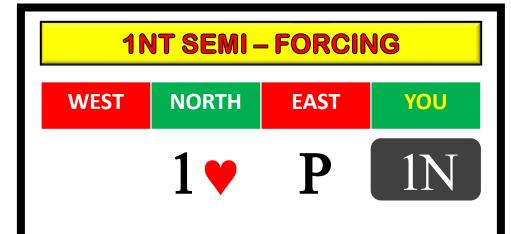

| 1 🛦 |
| P    | 2 🔸        | P    | 2♥  |
| P    | <b>3</b> ♥ | P    | ??  |





### **FAST ARRIVAL**

Show your minimum hand by proceeding to game quickly.



# 4.

### **SLOW APPROACH**

This is a control bid which shows 1<sup>st</sup> or 2<sup>nd</sup> round control in clubs and interest in slam.

# **AUCTION 2**

| WEST | NORTH     | EAST | YOU |
|------|-----------|------|-----|
|      |           |      | 1♥  |
| P    | 2.        | P    | 2 🔸 |
| P    | <b>3♣</b> | P    | ??  |





# 3N

#### WE HAVE FOUND OUR SPOT

We have the spade suit stopped and have not found a fit yet.



### **NO DESITINATION? - KEEP GOING**

The beauty of 2/1 is that we can take our time. Keep describing and see if partner can bid 3NT.



# 1NT SEMI - FORCING

AFTER OUR 1 LEVEL MAJOR SUIT OPENINGS





# **AGREEMENT**

A RESPONSE OF 1 NO - TRUMP TO A MAJOR SUIT OPENING WILL SHOW;

~6 - 12 TOTAL POINTS

 $(^{\sim}6 - 11)$  if passed hand)

**ALMOST ANY SHAPE** 

(especially if unpassed hand)

"HIGHLY SUGGESTS" PARTNER BID

(but can be passed)

# RESPONDER

# **MAKE YOUR CALLS**

# **AUCTION 1**

| WEST | <b>NORTH</b> | <b>EAST</b> | YOU |
|------|--------------|-------------|-----|
|      | 1 🛦          | P           | ??  |

# **AUCTION 2**

| WEST | NORTH | EAST | YOU |
|------|-------|------|-----|
|      | 1 🕶   | P    | ??  |









# **MAKE YOUR CALLS**

# **AUCTION 1**

| WEST | NORTH | EAST | YOU |
|------|-------|------|-----|
|      | 1 🛦   | P    | ??  |

# № 832 № J32 № Q842 № QJ7



**AJT972** 

**A72** 

When we play 2/1 as a game forcing bid, we must use 1NT as our re