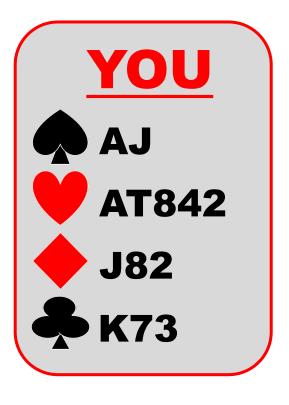

#### 2/1 GAME FORCING

We start by showing our 13+ total points and we will support spades next.

#### 13+ points - 4+ diamonds

Note we can **NOT** bid **2H** with this hand because that would show 5+ hearts.

We have a game forcing hand and a major suit fit already.

Game Force and raise hearts next.

Shape should dictate your responses. When we later game force with this hand we will be showing **5+Spades**.