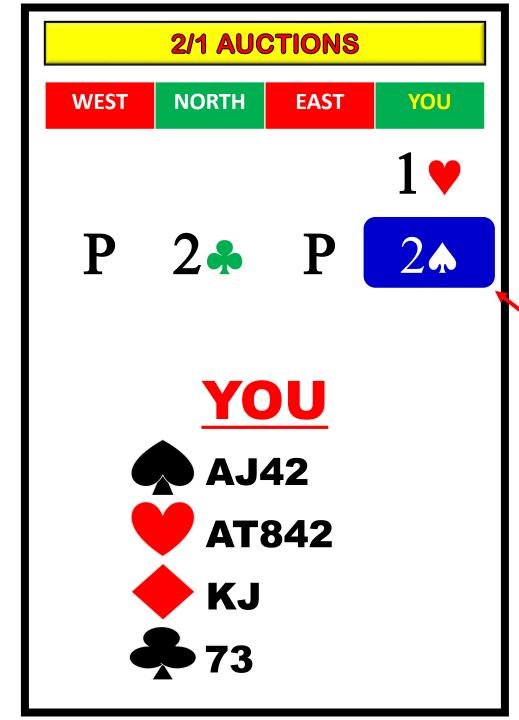

#### 2/1 IS NEVER A JUMP!

1 Spade is forcing and shows 6+ points. We will game force later in this auction for sure.

#### 13+ points - 4+ clubs

This is the only 2/1 game force that will start after a 1D opening.

#### **JACOBY 2NT**

When we have a 9 card major suit fit and game forcing values we use this always!

Sometimes we just have odd hands that don't have a clear bid. We know we are supporting spades next so 2C is a means to an end.