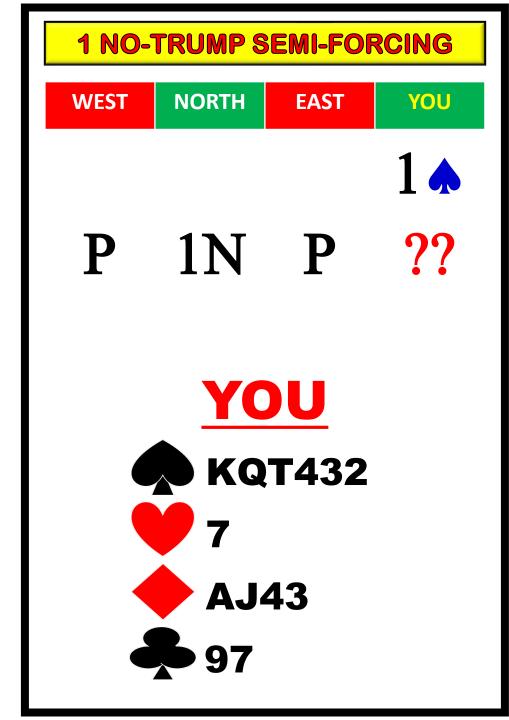

#### 13+ points - 4+ diamonds

Note we can **NOT** bid **2H** with this hand because that would show 5+ hearts.

We have a game forcing hand and a major suit fit already.

Game Force and raise hearts next.

Shape should dictate your responses. When we later game force with this hand we will be showing **5+Spades**.