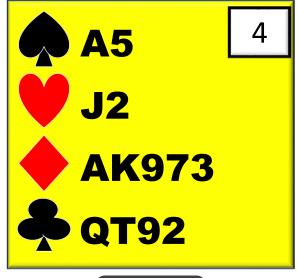

# **AUCTION 1**

| WEST | <b>NORTH</b> | <b>EAST</b> | YOU |
|------|--------------|-------------|-----|
|      | 1 🛦          | P           | ??  |

# **AUCTION 2**

| WEST | NORTH | EAST | YOU |
|------|-------|------|-----|
|      | 1 🕶   | P    | ??  |

# **AUCTION 1**

| WEST | NORTH | EAST | YOU |
|------|-------|------|-----|
|      | 1 🛦   | P    | ??  |

# **AUCTION 2**

| WEST | NORTH | EAST | YOU |
|------|-------|------|-----|
|      | 1 🕶   | P    | ??  |

When you bid 1NT over 1H, you are always denying a 4 card spades suit! Don't miss this one ©

Don't forget to evaluate your hand properly once you've found a fit in a suit.