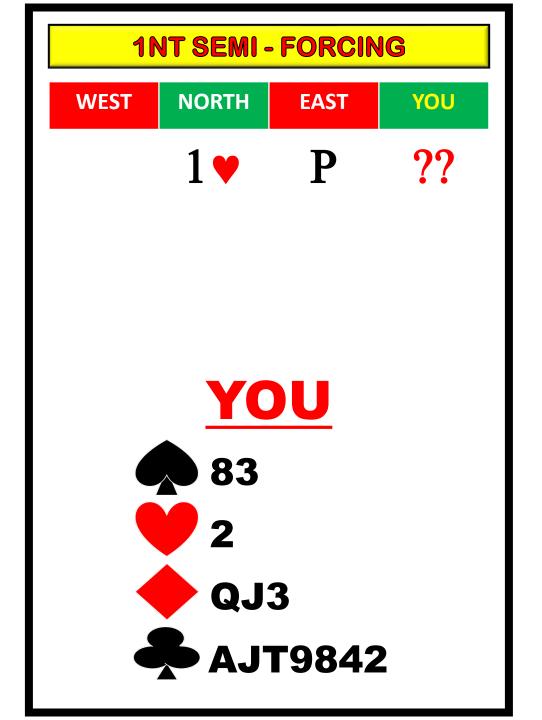

# **SIGNING OFF**

Another 2 step process;

Step 1: Bid 1NT

Step 2: Bid new suit at lowest level

This always says "Stop bidding!".

Shows 6+ cards and less than invitational values.

| WEST | NORTH | <b>EAST</b> | <mark>YOU</mark> |
|------|-------|-------------|------------------|
|      | 1♥    | P           | ??               |

| WEST | NORTH | <b>EAST</b> | <mark>YOU</mark> |
|------|-------|-------------|------------------|
|      | 1♥    | P           | ??               |

 $\boxed{1N}$ 

We do not have a game forcing hand and we can't raise hearts directly.

We do not have a game forcing hand.

We could raise hearts, but when our hand is this bad, it is best to go through 1NT and then sign off in 2 of major.

Always show your 4 card spade suit over 1H if you have one. 1NT would deny 4 Spades.