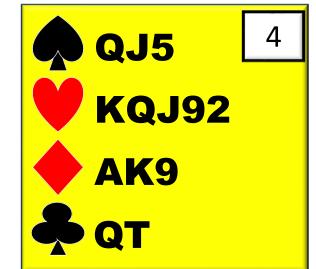

# **1 NO-TRUMP SEMI-FORCING WEST NORTH EAST** YOU 1N 2. P

YOU

**KT982** 

**A82** 