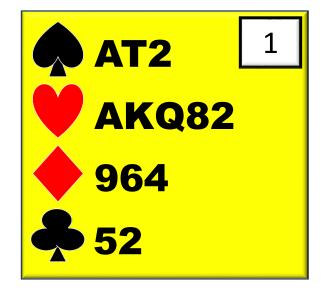

## TWO / ONE OPENER

| WEST | NORTH      | <b>EAST</b> | <mark>YOU</mark> |
|------|------------|-------------|------------------|
|      |            |             | 1♥               |
| P    | 2 🚓        | P           | 2N               |
| P    | <b>3</b> ♥ | P           | ??               |

## TWO / ONE OPENER

| WEST | NORTH      | <b>EAST</b> | YOU |
|------|------------|-------------|-----|
|      |            |             | 1♥  |
| P    | 2 🚓        | P           | 2N  |
| P    | <b>3</b> ♥ | P           | ??  |

No interest in going forward from this side. We get to game without delay.