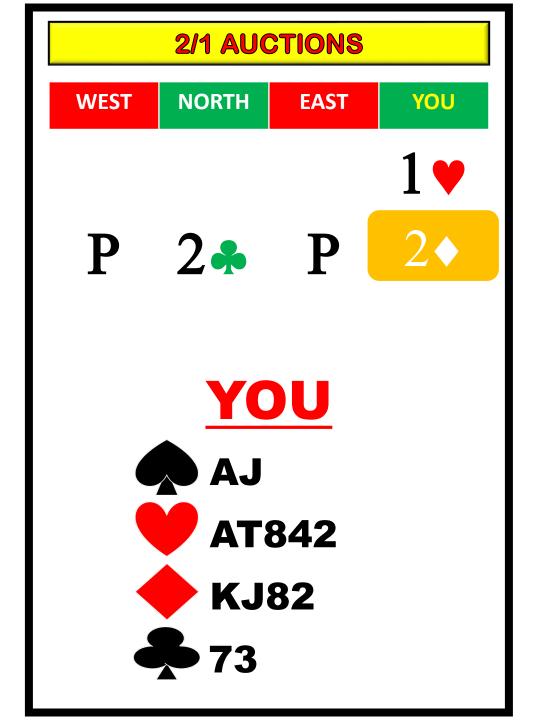

#### 13+ points - 4+ diamonds

Note we can **NOT** bid **2H** with this hand because that would show 5+ hearts.

We have a game forcing hand and a major suit fit already.

Game Force and raise hearts next.

Shape should dictate your responses. When we later game force with this hand we will be showing **5+Spades**.

#### 13+ points - 4+ clubs

This is the only 2/1 game force that will start after a 1D opening.