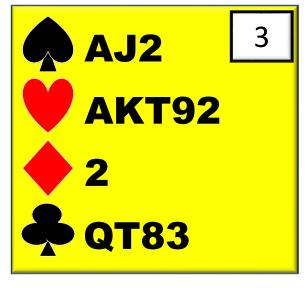

#### 13+ points - 4+ diamonds

Note we can **NOT** bid **2H** with this hand because that would show 5+ hearts.

We have a game forcing hand and a major suit fit already.

Game Force and raise hearts next.

Shape should dictate your responses. When we later game force with this hand we will be showing **5+Spades**.