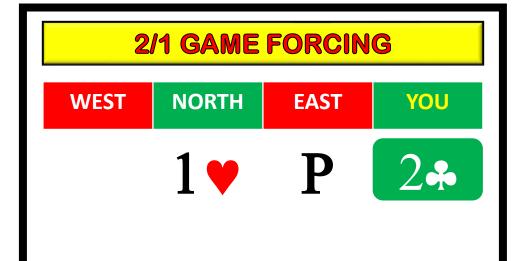

|          |                  |          | 3NT |
|------------|----------|------------------|----------|-----|
|            |          | 4 🖤              | 4        | 4NT |
| 5♣         | <b>5</b> | <b>5</b>         | <b>5</b> | 5NT |
| <b>6</b> ♣ | <b>6</b> | <b>6\(\psi\)</b> | <b>6</b> | 6NT |
| 7♣         | <b>7</b> | <b>7</b>         | <b>7</b> | 7NT |

#### **OTHER AUCTIONS**

(NON – GAME FORCING)

| WEST | NORTH | EAST | SOUTH |
|------|-------|------|-------|
|      | 1 🔥   | P    | 1N    |

| WEST | NORTH | EAST | SOUTH |
|------|-------|------|-------|
|      | 1 🔻   | Р    | 1N    |

#### **CONTRACTS AVAILABLE**



#### **TWO OVER ONE**

WEST NORTH EAST SOUTH

1

P

2 🔸



#### **1NT SEMI-FORCING**

WEST NORTH EAST SOUTH

1 P 1N





### TWO OVER ONE

**GAME FORCING AUCTIONS** 







A NON – JUMP RESPONSE OF A NEW SUIT AT THE TWO LEVEL WILL BE GAME FORCING (13+ points) WHEN;

OUR SIDE OPENS 1D - 1H - 1S

**OUR SIDE HAS NOT PASSED** 

**NEITHER OPPONENT HAS BID** 

(non-competitive auctions)

#### **BASIC 2 over 1 GAME FORCING RESPONSES**

| NORTH  NORTH | P                                   | south 2.                                                      | - 13+ total points with 4+ 🔩                                                                               |
|--------------|-------------------------------------|---------------------------------------------------------------|------------------------------------------------------------------------------------------------------------|
|              |                                     | 2.