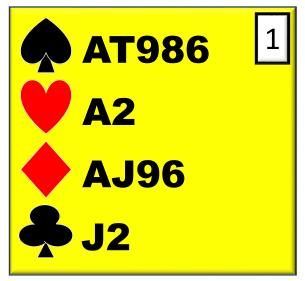

#### 2/1 IS NEVER A JUMP!

1 Spade is forcing and shows 6+ points. We will game force later in this auction for sure.