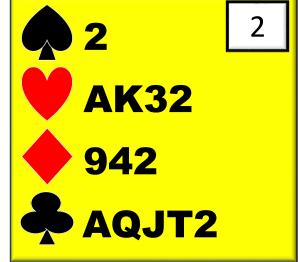

#### **AUCTION 1**

| WEST | NORTH | EAST | YOU |
|------|-------|------|-----|
|      | 1 •   | P    | ??  |

#### **AUCTION 2**

| WEST | NORTH | EAST | YOU |
|------|-------|------|-----|
|      | 1 🛦   | P    | ??  |

#### **AUCTION 1**

| WEST | <b>NORTH</b> | <b>EAST</b> | <mark>YOU</mark> |
|------|--------------|-------------|------------------|
|      | 1 🔷          | P           | ??               |

#### **AUCTION 2**

| WEST | NORTH | EAST | YOU |
|------|-------|------|-----|
|      | 1 🌲   | P    | ??  |