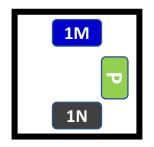

#### **1NT SEMI-FORCING**

WEST NORTH EAST SOUTH

1 P 1N

# № 832 № J32 № Q842 № QJ7

**AJT972** 

**A72** 

When we play 2/1 as a game forcing bid, we must use 1NT as our response with some unbalanced hands like these.