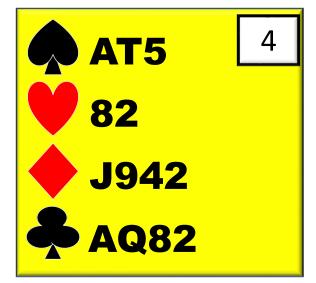

#### 2/1 IS NEVER A JUMP!

1 Spade is forcing and shows 6+ points. We will game force later in this auction for sure.