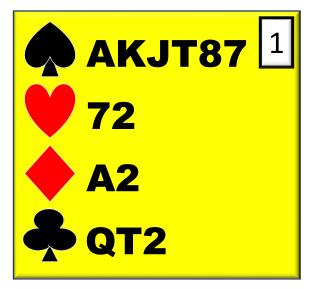

#### **AUCTION 1**

| WEST | <b>NORTH</b> | EAST | YOU |
|------|--------------|------|-----|
|      | 1 🛦          | P    | ??  |

#### **AUCTION 2**

| WEST | NORTH      | EAST | YOU |
|------|------------|------|-----|
|      | <b>1</b> ♥ | P    | ??  |

#### **AUCTION 1**

| WEST | <b>NORTH</b> | <b>EAST</b> | <mark>YOU</mark> |
|------|--------------|-------------|------------------|
|      | 1 🔥          | P           | ??               |