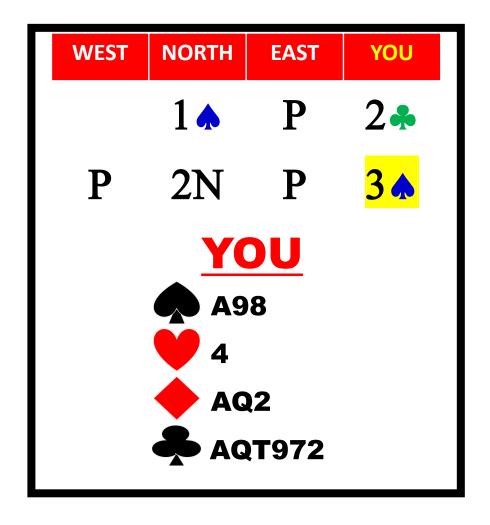

#### **SHOWS A MINIMUM HAND**

| WEST       | NORTH      | EAST | YOU       |  |  |
|------------|------------|------|-----------|--|--|
|            | 1♥         | P    | 2.        |  |  |
| P          | 2N         | P    | <b>4♥</b> |  |  |
| <b>YOU</b> |            |      |           |  |  |
|            | <b>J</b> 9 |      |           |  |  |
| QT4  KJT   |            |      |           |  |  |
| AQ98       |            |      |           |  |  |
|            |            |      |           |  |  |

4 – 4 is better than 5 – 3! When we have two fits, it's a strong position. We slow down to show non minimums.

Don't get distracted by shiny side suits. Show your Major Suit fit as soon as you can!

Sometimes you just have to keep making natural bids to get partner to choose or pattern out further.