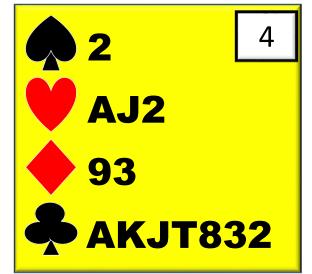

#### 2/1 GAME FORCING

We start by showing our 13+ total points and we will support spades next.

#### 2/1 IS NEVER A JUMP!

1 Spade is forcing and shows 6+ points. We will game force later in this auction for sure.

#### **JACOBY 2NT**

When we have a 9 card major suit fit and game forcing values we use this always!

Sometimes we just have odd hands that don't have a clear bid. We know we are supporting spades next so 2C is a means to an end.