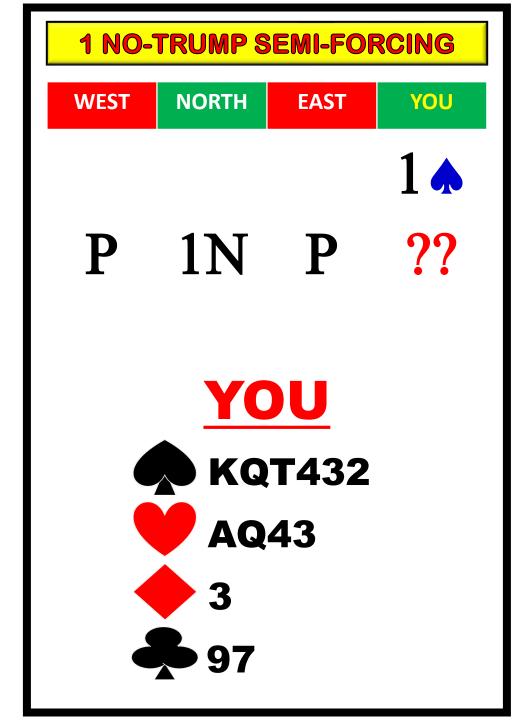

#### 2/1 IS NEVER A JUMP!

1 Spade is forcing and shows 6+ points. We will game force later in this auction for sure.