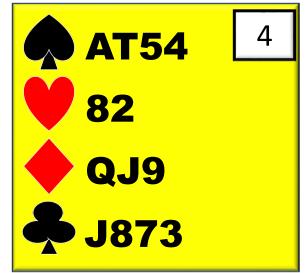

#### 13+ points - 4+ clubs

This is the only 2/1 game force that will start after a 1D opening.