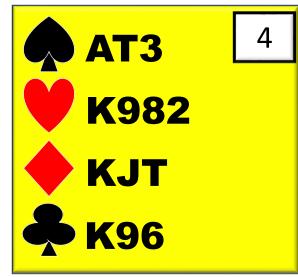

#### **AUCTION 1**

| WEST | <b>NORTH</b> | <b>EAST</b> | <mark>YOU</mark> |
|------|--------------|-------------|------------------|
|      | 1 🔷          | P           | ??               |

#### **AUCTION 2**

| WEST | NORTH | EAST | YOU |
|------|-------|------|-----|
|      | 1 🌲   | P    | ??  |

#### 13+ points - 4+ clubs

This is the only 2/1 game force that will start after a 1D opening.