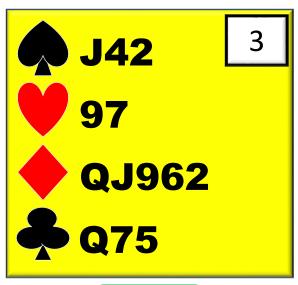

EST | NORTH | <b>EAST</b> | <mark>YOU</mark> |
|------|-------|-------------|------------------|
|      | 1♥    | P           | ??               |









 $\boxed{1N}$ 

We do not have a game forcing hand and we can't raise hearts directly.



We do not have a game forcing hand.



We could raise hearts, but when our hand is this bad, it is best to go through 1NT and then sign off in 2 of major.



Always show your 4 card spade suit over 1H if you have one. 1NT would deny 4 Spades.

| WEST | NORTH | <b>EAST</b> | YOU |
|------|-------|-------------|-----|
|      | 1 🕶   | P           | 1N  |
| P    | 2 •   | P           | ??  |









| WEST | NORTH | <b>EAST</b> | YOU |
|------|-------|-------------|-----|
|      | 1 🕶   | P           | 1N  |
| P    | 2 •   | P           | ??  |











This is step 2 of your limit raise with 3 card support. Don't forget to jump.



Invitational to 3NT Usually 11 – 12



Take your preference of suits simply by passing and letting partner play in a known fit.



Invitational to 3NT Usually 11 – 12

# THE MOST COMMON FOLLOW UPS AFTER 1NT SEMI - FORCING

| TAKING A PREFERENCE |       |      |           |  |  |
|---------------------|-------|------|-----------|--|--|
| WEST                |       |      |           |  |  |
|                     | 1♥    | P    | 1N        |  |  |
| P                   | 2.    | P    | <b>2♥</b> |  |  |
| WEST                | NORTH | EAST | SOUTH     |  |  |
|                     | 1 🛦   | P    | 1N        |  |  |
| P                   | 2 🔸   | P    | P         |  |  |

When we are "taking a preference"