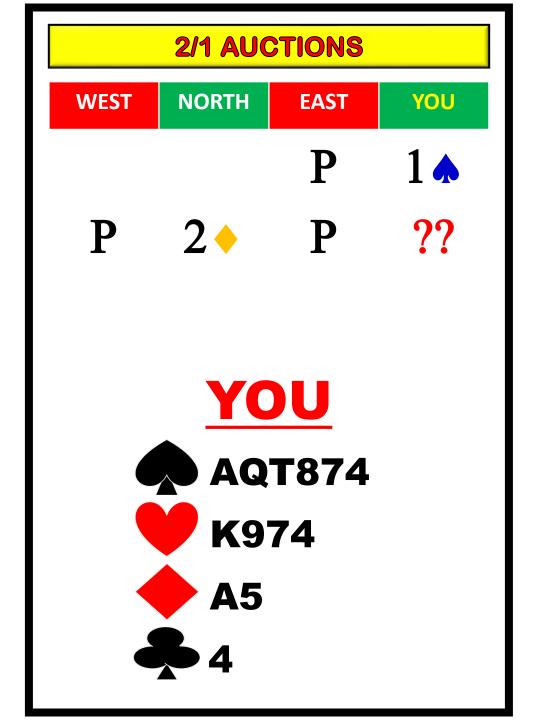

#### **AUCTION 1**

| WEST | <b>NORTH</b> | <b>EAST</b> | <mark>YOU</mark> |
|------|--------------|-------------|------------------|
|      | 1 🔥          | P           | ??               |

#### 13+ points - 4+ diamonds

Note we can **NOT** bid **2H** with this hand because that would show 5+ hearts.

We have a game forcing hand and a major suit fit already.

Game Force and raise hearts next.

Shape should dictate your responses. When we later game force with this hand we will be showing **5+Spades**.