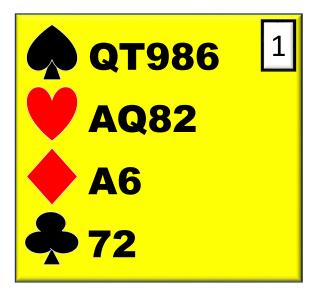

|









## TWO / ONE OPENER

| WEST | NORTH      | <b>EAST</b> | YOU |
|------|------------|-------------|-----|
|      |            |             | 1♥  |
| P    | 2 🚓        | P           | 2N  |
| P    | <b>3</b> ♥ | P           | ??  |











No interest in going forward from this side. We get to game without delay.



#### \*\*CONTROL BID\*\*

In game forcing auctions, with a known major suit fit, any new suit is a control bid.



So happy to get out of a bad NT contract ©



#### \*\*CONTROL BID\*\*

This is a very descriptive control bid. It denies control in the black suits as well ©.

#### **AUCTION 1**

| WEST | NORTH     | EAST | YOU |
|------|-----------|------|-----|
|      |           |      | 1 🛦 |
| P    | 2 🔸       | P    | 2♥  |
| P    | <b>3♥</b> | P    | ??  |





#### **AUCTION 2**

| WEST | NORTH     | EAST | YOU |
|------|-----------|------|-----|
|      |           |      | 1♥  |
| P    | 2.        | P    | 2 🔸 |
| P    | <b>3♣</b> | P    | ??  |





| WEST | NORTH      | EAST | YOU |
|------|------------|------|-----|
|      |            |      | 1 🛦 |
| P    | 2 🔸        | P    | 2♥  |
| P    | <b>3</b> ♥ | P    | ??  |





### **FAST ARRIVAL**

Show your minimum hand by proceeding to game quickly.



# 4.

### **SLOW APPROACH**

This is a control bid which shows 1<sup>st</sup> or 2<sup>nd</sup> round control in clubs and interest in slam.

# **AUCTION 2**

| WEST | NORTH     | EAST | YOU |
|------|-----------|------|-----|
|      |           |      | 1♥  |
| P    | 2.        | P    | 2 🔸 |
| P    | <b>3♣</b> | P    | ??  |





# 3N

##