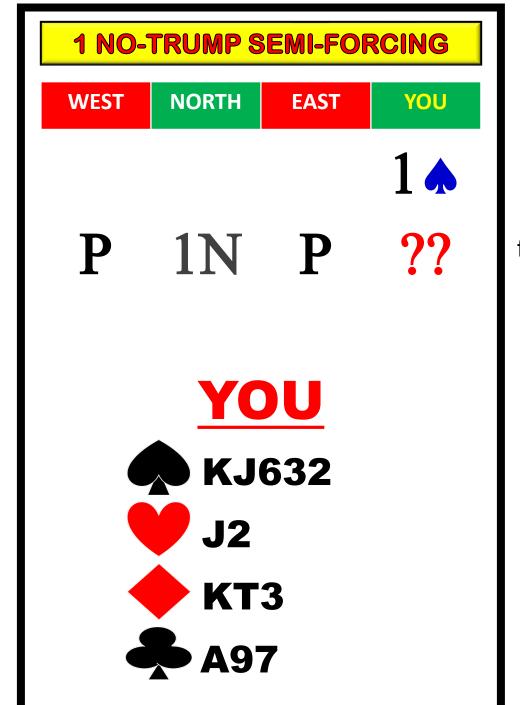

# 1NT SEMI - FORCING

AFTER OUR 1 LEVEL MAJOR SUIT OPENINGS

# **AGREEMENT**

A RESPONSE OF 1 NO - TRUMP TO A MAJOR SUIT OPENING WILL SHOW;

~6 - 12 TOTAL POINTS

 $(^{\sim}6 - 11)$  if passed hand)

**ALMOST ANY SHAPE** 

(especially if unpassed hand)

"HIGHLY SUGGESTS" PARTNER BID

(but can be passed)