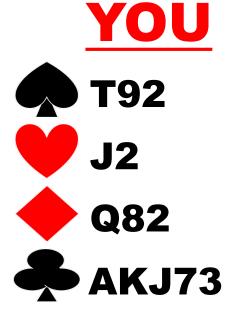

# № 832 № J32 № Q842 № QJ7

**AJT972** 

**A72** 

When we play 2/1 as a game forcing bid, we must use 1NT as our response with some unbalanced hands like these.