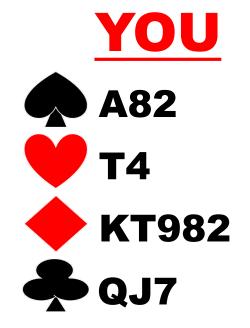

# **AUCTION 1**

| WEST | NORTH | EAST | YOU |
|------|-------|------|-----|
|      | 1 🛦   | P    | ??  |

# № 832 № J32 № Q842 № QJ7

**AJT972** 

**A72** 

When we play 2/1 as a game forcing bid, we must use 1NT as our response with some unbalanced hands like these.