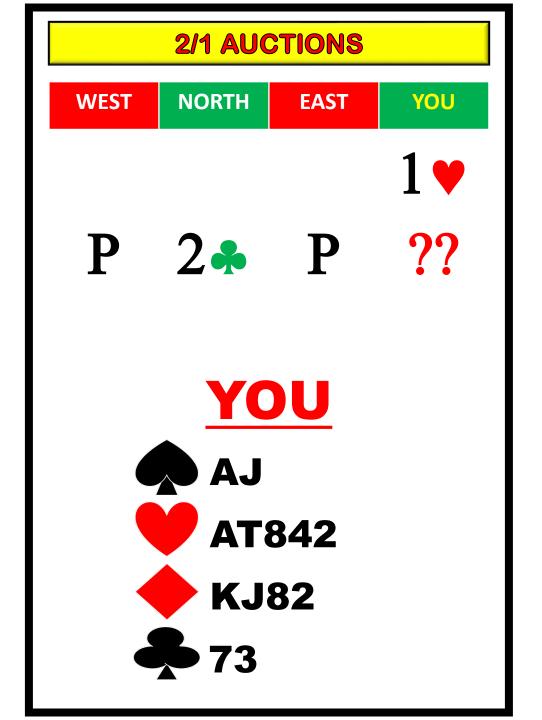

#### 13+ points - 4+ diamonds

Note we can **NOT** bid **2H** with this hand because that would show 5+ hearts.

We have a game forcing hand and a major suit fit already.

Game Force and raise hearts next.

Shape should dictate your responses. When we later game force with this hand we will be showing **5+Spades**.