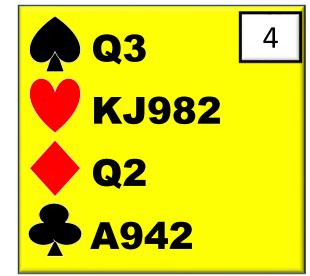

# **1 NO-TRUMP SEMI-FORCING WEST NORTH EAST** YOU 1N 2. P

YOU

**KT982** 

**A82** 