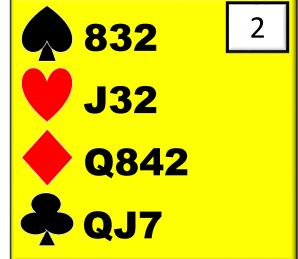

# № 832 № J32 № Q842 № QJ7

**AJT972** 

**A72** 

When we play 2/1 as a game forcing bid, we must use 1NT as our response with some unbalanced hands like these.