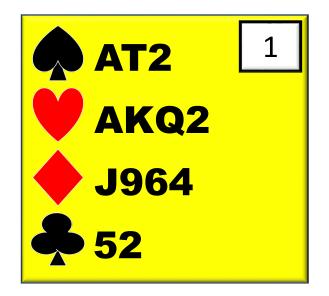

#### **SHOWS MORE THAN A MINIMUM**

| WEST | NORTH | <b>EAST</b> | <mark>YOU</mark> |
|------|-------|-------------|------------------|
|      | 1 🌲   | P           | 2 🔸              |
| P    | 2 🕶   | P           | ??               |

| WEST | NORTH | <b>EAST</b> | <mark>YOU</mark> |
|------|-------|-------------|------------------|
|      | 1 📤   | P           | 2 🔸              |
| P    | 2 🕶   | P           | ??               |

3♥

4 – 4 is better than 5 – 3! When we have two fits, it's a strong position. We slow down to show non minimums.

Don't get distracted by shiny side suits. Show your Major Suit fit as soon as you can!

Sometimes you just have to keep making natural bids to get partner to choose or pattern out further.