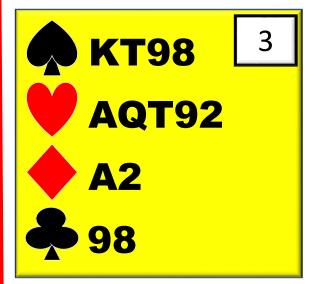

#### **AUCTION 1**

| WEST | NORTH | EAST | YOU |
|------|-------|------|-----|
|      | 1 •   | P    | ??  |

#### **AUCTION 2**

| WEST | NORTH | EAST | YOU |
|------|-------|------|-----|
|      | 1 🛦   | P    | ??  |

#### 2/1 IS NEVER A JUMP!

1 Spade is forcing and shows 6+ points. We will game force later in this auction for sure.