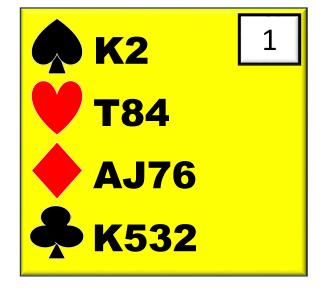

#### 2/1 GAME FORCING

We start by showing our 13+ total points and we will support spades next.