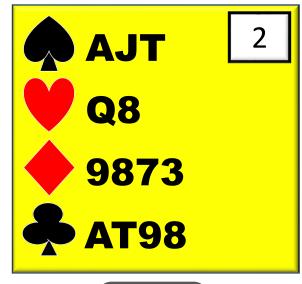

# **1 NO-TRUMP SEMI-FORCING WEST NORTH EAST** YOU 1N 2. P

YOU

**KT982** 

**A82** 