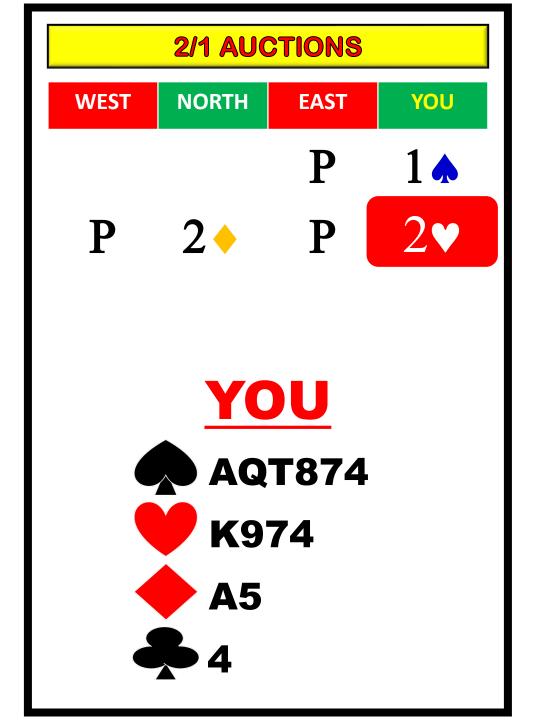

#### 13+ points - 4+ diamonds

Note we can **NOT** bid **2H** with this hand because that would show 5+ hearts.

We have a game forcing hand and a major suit fit already.

Game Force and raise hearts next.

Shape should dictate your responses. When we later game force with this hand we will be showing **5+Spades**.