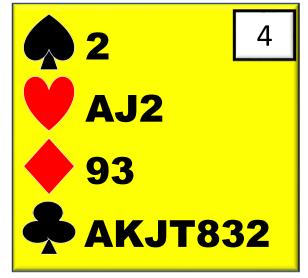

#### **SHOWS A MINIMUM HAND**

| WEST       | NORTH      | EAST | YOU       |  |  |
|------------|------------|------|-----------|--|--|
|            | 1♥         | P    | 2.        |  |  |
| P          | 2N         | P    | <b>4♥</b> |  |  |
| <b>YOU</b> |            |      |           |  |  |
|            | <b>J</b> 9 |      |           |  |  |
| QT4  KJT   |            |      |           |  |  |
| AQ98       |            |      |           |  |  |
|            |            |      |           |  |  |