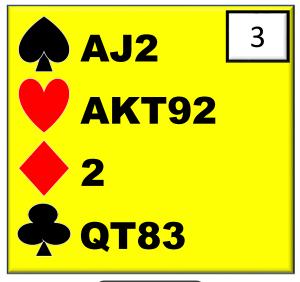

# **AUCTION 1**

| WEST | <b>NORTH</b> | <b>EAST</b> | YOU |
|------|--------------|-------------|-----|
|      | 1 🛦          | P           | ??  |

# **AUCTION 2**

| WEST | NORTH | EAST | YOU |
|------|-------|------|-----|
|      | 1 🕶   | P    | ??  |