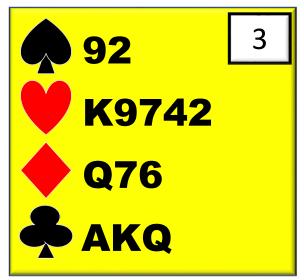

#### **SHOWS A MINIMUM HAND**

| WEST       | NORTH      | EAST | YOU       |  |  |
|------------|------------|------|-----------|--|--|
|            | 1♥         | P    | 2.        |  |  |
| P          | 2N         | P    | <b>4♥</b> |  |  |
| <b>YOU</b> |            |      |           |  |  |
|            | <b>J</b> 9 |      |           |  |  |
| QT4  KJT   |            |      |           |  |  |
| AQ98       |            |      |           |  |  |
|            |            |      |           |  |  |