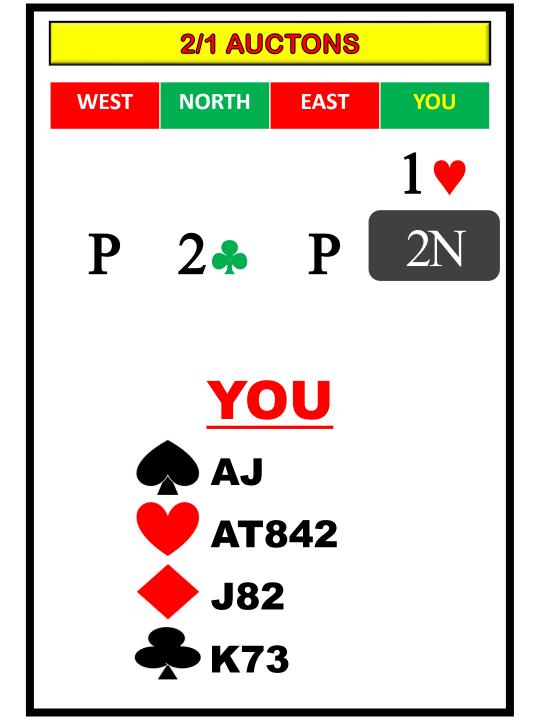

# № 832 № J32 № Q842 № QJ7

**AJT972** 

**A72** 

When we play 2/1 as a game forcing bid, we must use 1NT as our response with some unbalanced hands like these.

### \*\*SPECIAL USE\*\*

With some really bad 3 card raises, we can go through the 1NT forcing sequence first.