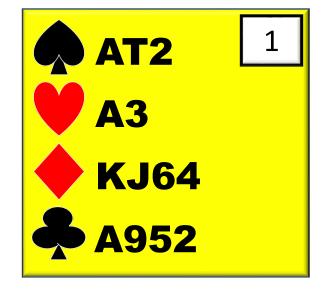

# **AUCTION 1**

| WEST | <b>NORTH</b> | <b>EAST</b> | YOU |
|------|--------------|-------------|-----|
|      | 1 🛦          | P           | ??  |

# **AUCTION 2**

| WEST | NORTH | EAST | YOU |
|------|-------|------|-----|
|      | 1 🕶   | P    | ??  |

# **AUCTION 1**

| WEST | NORTH | EAST | YOU |
|------|-------|------|-----|
|      | 1 🛦   | P    | ??  |

# **AUCTION 2**

| WEST | NORTH | EAST | YOU |
|------|-------|------|-----|
|      | 1 🕶   | P    | ??  |

When you bid 1NT over 1H, you are always denying a 4 card spades suit! Don't miss this one ©

Don't forget to evaluate your hand properly once you've found a fit in a suit.