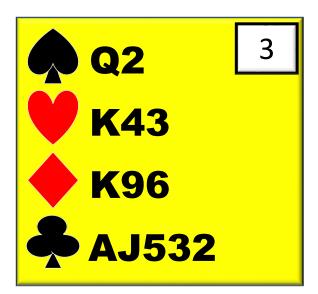

# **AUCTION 1**

| WEST | <b>NORTH</b> | <b>EAST</b> | YOU |
|------|--------------|-------------|-----|
|      | 1 🛦          | P           | ??  |

# **AUCTION 2**

| WEST | NORTH | EAST | YOU |
|------|-------|------|-----|
|      | 1 🕶   | P    | ??  |

# **AUCTION 1**

| WEST | NORTH | EAST | YOU |
|------|-------|------|-----|
|      | 1 🛦   | P    | ??  |

# **AUCTION 2**

| WEST | NORTH | EAST | YOU |
|------|-------|------|-----|
|      | 1 🕶   | P    | ??  |

When you bid 1NT over 1H, you are always denying a 4 card spades suit! Don't miss this one ©

Don't forget to evaluate your hand properly once you've found a fit in a suit.