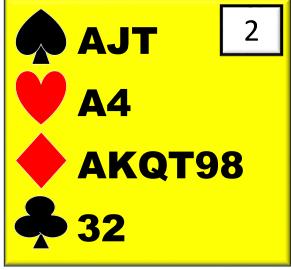

It's a good idea to grab NT from our side of the table with this semi-balanced hand with good stoppers.

| WEST | NORTH | <b>EAST</b> | YOU |
|------|-------|-------------|-----|
|      | 1 📤   | P           | 2.  |
| P    | 2 🔥   |             |     |

Slow down with extra values!
While in a game force, the slower you go the more you have.

No need to show your heart suit, or to jump. Just show your ability to play No-Trump and see what partner does.

Bare minimum game forcing hand. We've found our fit. We get to game quickly.