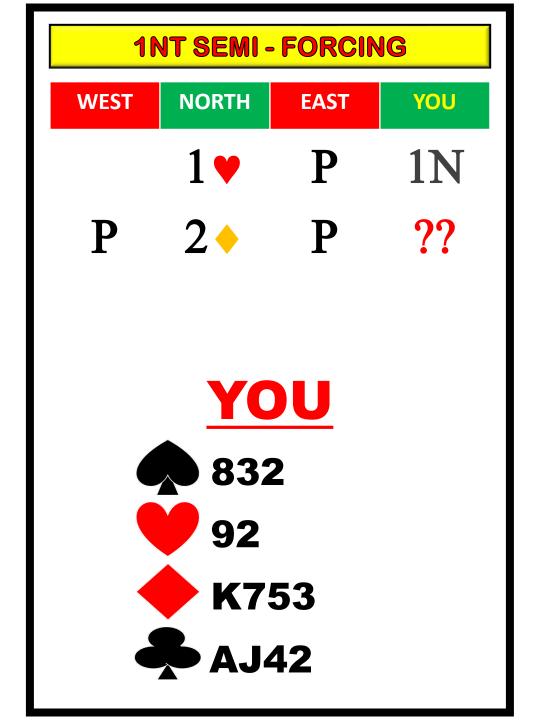

# **1NT SEMI - FORCING WEST NORTH EAST** YOU 1N ?? 2 YOU 83 QJ3 **AJT9842**

# **SIGNING OFF**

Another 2 step process;

Step 1: Bid 1NT

Step 2: Bid new suit at lowest level

This always says "Stop bidding!".

Shows 6+ cards and less than invitational values.

| WEST | NORTH | <b>EAST</b> | <mark>YOU</mark> |
|------|-------|-------------|------------------|
|      | 1♥    | P           | ??               |