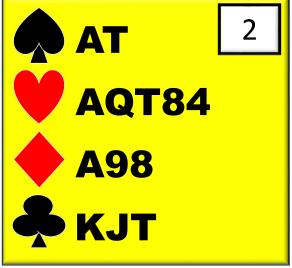

#### **AUCTION 1**

| WEST | NORTH     | EAST | YOU |
|------|-----------|------|-----|
|      |           |      | 1 🛦 |
| P    | 2 🔸       | P    | 2♥  |
| P    | <b>3♥</b> | P    | ??  |

### **SLOW APPROACH**

This is a control bid which shows 1<sup>st</sup> or 2<sup>nd</sup> round control in clubs and interest in slam.