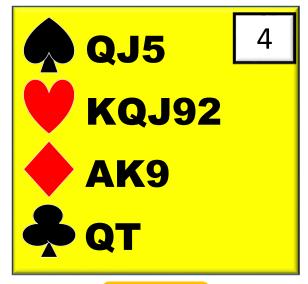

# **1 NO-TRUMP SEMI-FORCING WEST NORTH EAST** YOU 1N 2. P

YOU

**KT982** 

**A82** 