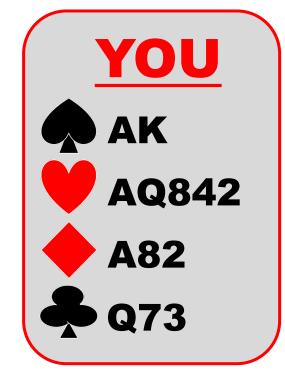

#### 2/1 IS NEVER A JUMP!

1 Spade is forcing and shows 6+ points. We will game force later in this auction for sure.

#### 13+ points - 4+ clubs

This is the only 2/1 game force that will start after a 1D opening.

#### **JACOBY 2NT**

When we have a 9 card major suit fit and game forcing values we use this always!

Sometimes we just have odd hands that don't have a clear bid. We know we are supporting spades next so 2C is a means to an end.