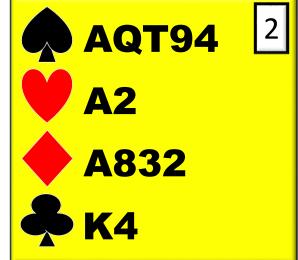

### \*\*SPECIAL USE\*\*

With some really bad 3 card raises, we can go through the 1NT forcing sequence first.