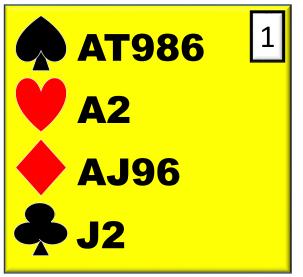

#### **AUCTION 1**

| WEST | <b>NORTH</b> | EAST | YOU |
|------|--------------|------|-----|
|      | 1 🛦          | P    | ??  |

#### **AUCTION 2**

| WEST | NORTH      | EAST | YOU |
|------|------------|------|-----|
|      | <b>1</b> ♥ | P    | ??  |