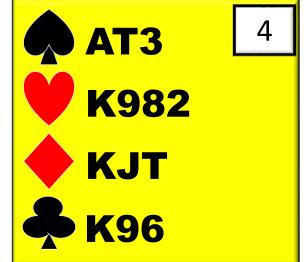

|

#### **AUCTION 2**

| WEST | NORTH      | EAST | YOU |
|------|------------|------|-----|
|      | <b>1</b> ♥ | P    | ??  |











#### 2/1 GAME FORCING

We start by showing our 13+ total points and we will support spades next.



#### 13+ points - 4+ diamonds

Note we can **NOT** bid **2H** with this hand because that would show 5+ hearts.



We have a game forcing hand and a major suit fit already.

Game Force and raise hearts next.



Shape should dictate your responses. When we later game force with this hand we will be showing **5+Spades**.

#### **AUCTION 1**

| WEST | NORTH | EAST | YOU |
|------|-------|------|-----|
|      | 1 •   | P    | ??  |

#### **AUCTION 2**

| WEST | NORTH | EAST | YOU |
|------|-------|------|-----|
|      | 1 🛦   | P    | ??  |









#### **AUCTION 1**

| WEST | <b>NORTH</b> | <b>EAST</b> | <mark>YOU</mark> |
|------|--------------|-------------|------------------|
|      | 1 🔷          | P           | ??               |

#### **AUCTION 2**

| WEST | NORTH | EAST | YOU |
|------|-------|------|-----|
|      | 1 🌲   | P    | ??  |











#### 2/1 IS NEVER A JUMP!

1 Spade is forcing and shows 6+ points. We will game force later in this auction for sure.



#### 13+ points - 4+ clubs

This is the only 2/1 game force that will start after a 1D opening.



#### **JACOBY 2NT**

When we have a 9 card major suit fit and game forcing values we use this always!



Sometimes we just have odd hands that don't have a clear bid. We know we are supporting spades next so 2C is a means to an end.

#### **FAST ARRIVAL**

#### **S