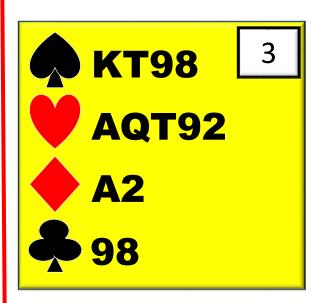

# **AUCTION 1**

| WEST | <b>NORTH</b> | <b>EAST</b> | YOU |
|------|--------------|-------------|-----|
|      | 1 🛦          | P           | ??  |

# **AUCTION 2**

| WEST | NORTH | EAST | YOU |
|------|-------|------|-----|
|      | 1 🕶   | P    | ??  |

# **AUCTION 1**

| WEST | NORTH | EAST | YOU |
|------|-------|------|-----|
|      | 1 🛦   | P    | ??  |