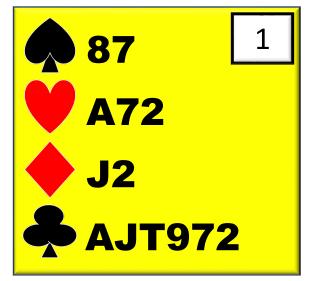

# № 832 № J32 № Q842 № QJ7

**AJT972** 

**A72** 

When we play 2/1 as a game forcing bid, we must use 1NT as our response with some unbalanced hands like these.