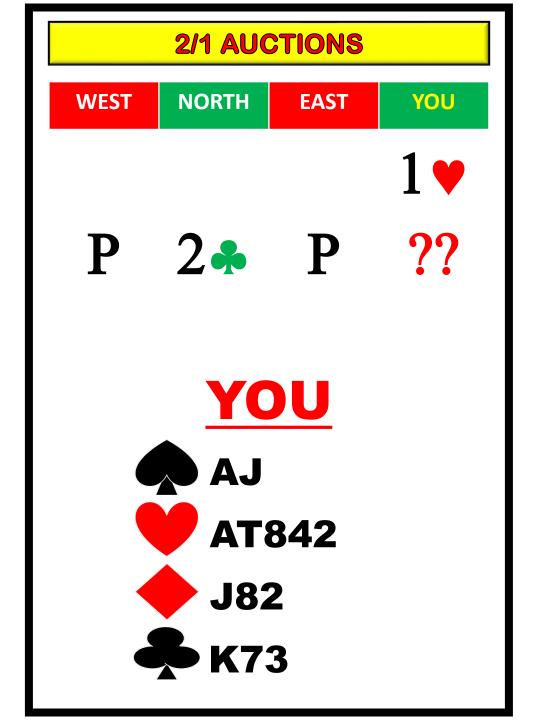

# № 832 № J32 № Q842 № QJ7

**AJT972** 

**A72** 

When we play 2/1 as a game forcing bid, we must use 1NT as our response with some unbalanced hands like these.

### \*\*SPECIAL USE\*\*

With some really bad 3 card raises, we can go through the 1NT forcing sequence first.