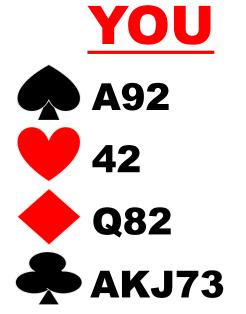

#### 13+ points - 4+ clubs

This is the only 2/1 game force that will start after a 1D opening.