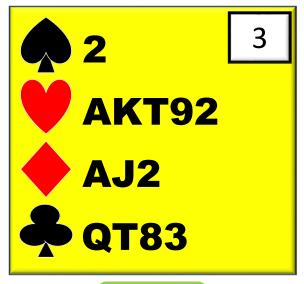

# № 832 № J32 № Q842 № QJ7

**AJT972** 

**A72** 

When we play 2/1 as a game forcing bid, we must use 1NT as our response with some unbalanced hands like these.