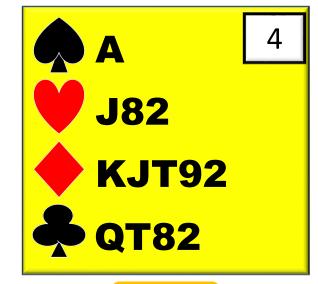

#### **AUCTION 1**

| WEST | <b>NORTH</b> | <b>EAST</b> | <mark>YOU</mark> |
|------|--------------|-------------|------------------|
|      | 1 🔥          | P           | ??               |

#### 13+ points - 4+ diamonds

Note we can **NOT** bid **2H** with this hand because that would show 5+ hearts.

We have a game forcing hand and a major suit fit already.

Game Force and raise hearts next.

Shape should dictate your responses. When we later game force with this hand we will be showing **5+Spades**.