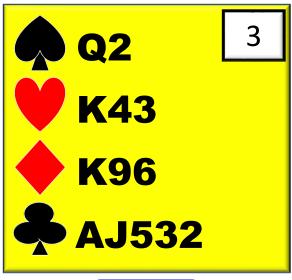

#### **SHOWS A MINIMUM HAND**

| WEST       | NORTH      | EAST | YOU       |  |  |
|------------|------------|------|-----------|--|--|
|            | 1♥         | P    | 2.        |  |  |
| P          | 2N         | P    | <b>4♥</b> |  |  |
| <b>YOU</b> |            |      |           |  |  |
|            | <b>J</b> 9 |      |           |  |  |
| QT4  KJT   |            |      |           |  |  |
| AQ98       |            |      |           |  |  |
|            |            |      |           |  |  |