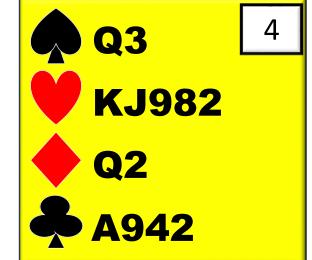

4 – 4 is better than 5 – 3! When we have two fits, it's a strong position. We slow down to show non minimums.

Don't get distracted by shiny side suits. Show your Major Suit fit as soon as you can!

Sometimes you just have to keep making natural bids to get partner to choose or pattern out further.