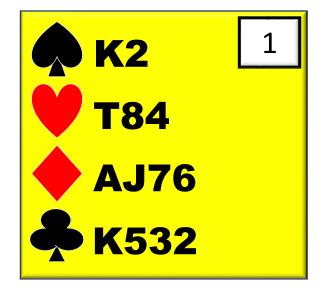

#### 2/1 GAME FORCING

We start by showing our 13+ total points and we will support spades next.