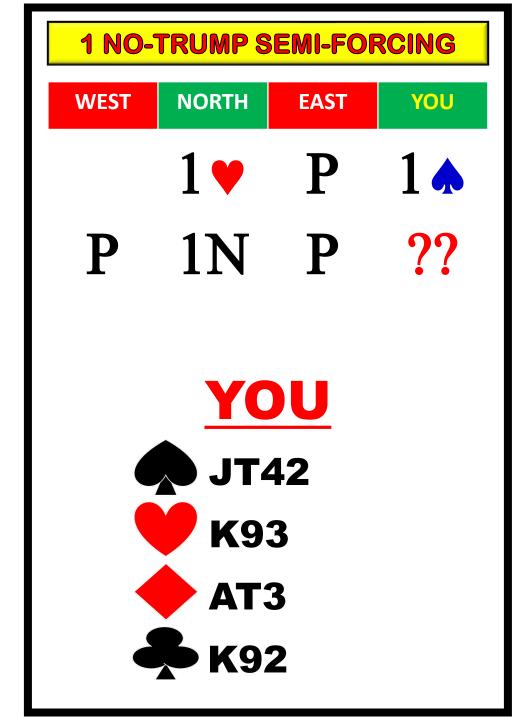

# № 832 № J32 № Q842 № QJ7

**AJT972** 

**A72** 

When we play 2/1 as a game forcing bid, we must use 1NT as our response with some unbalanced hands like these.

### \*\*SPECIAL USE\*\*

With some really bad 3 card raises, we can go through the 1NT forcing sequence first.