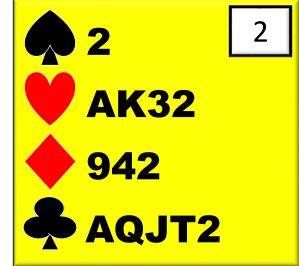

#### **AUCTION 1**

| WEST | <b>NORTH</b> | <b>EAST</b> | <mark>YOU</mark> |
|------|--------------|-------------|------------------|
|      | 1 🔥          | P           | ??               |

#### **AUCTION 2**

| WEST | NORTH      | EAST | YOU |
|------|------------|------|-----|
|      | <b>1</b> ♥ | P    | ??  |

#### 13+ points - 4+ diamonds

Note we can **NOT** bid **2H** with this hand because that would show 5+ hearts.

We have a game forcing hand and a major suit fit already.

Game Force and raise hearts next.

Shape should dictate your responses. When we later game force with this hand we will be showing **5+Spades**.