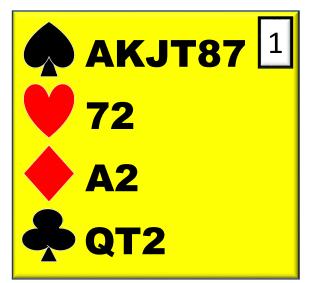

#### **AUCTION 1**

| WEST | <b>NORTH</b> | EAST | YOU |
|------|--------------|------|-----|
|      | 1 🛦          | P    | ??  |

#### **AUCTION 2**

| WEST | NORTH      | EAST | YOU |
|------|------------|------|-----|
|      | <b>1</b> ♥ | P    | ??  |

#### 2/1 GAME FORCING

We start by showing our 13+ total points and we will support spades next.