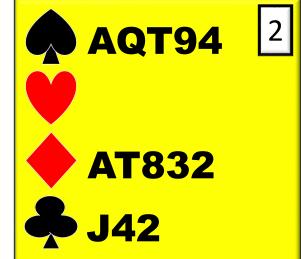

#### **AUCTION 1**

| WEST | <b>NORTH</b> | <b>EAST</b> | <mark>YOU</mark> |
|------|--------------|-------------|------------------|
|      | 1 🔥          | P           | ??               |

#### **AUCTION 2**

| WEST | NORTH      | EAST | YOU |
|------|------------|------|-----|
|      | <b>1</b> ♥ | P    | ??  |