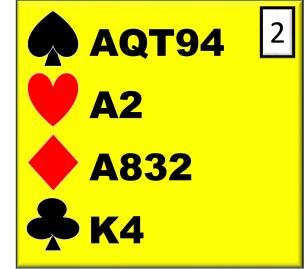

#### 2/1 GAME FORCING

We start by showing our 13+ total points and we will support spades next.