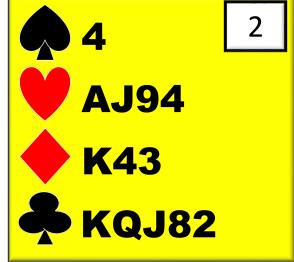

# **AUCTION 1**

| WEST | <b>NORTH</b> | <b>EAST</b> | YOU |
|------|--------------|-------------|-----|
|      | 1 🛦          | P           | ??  |

# **AUCTION 2**

| WEST | NORTH | EAST | YOU |
|------|-------|------|-----|
|      | 1 🕶   | P    | ??  |

# **AUCTION 1**

| WEST | NORTH | EAST | YOU |
|------|-------|------|-----|
|      | 1 🛦   | P    | ??  |

# **AUCTION 2**

| WEST | NORTH | EAST | YOU |
|------|-------|------|-----|
|      | 1 🕶   | P    | ??  |

When you bid 1NT over 1H, you are always denying a 4 card spades suit! Don't miss this one ©

Don't forget to evaluate your hand properly once you've found a fit in a suit.