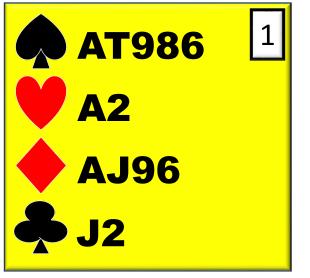

# № 832 № J32 № Q842 № QJ7

**AJT972** 

**A72** 

When we play 2/1 as a game forcing bid, we must use 1NT as our response with some unbalanced hands like these.