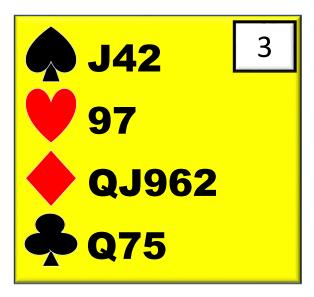

#### 13+ points - 4+ diamonds

Note we can **NOT** bid **2H** with this hand because that would show 5+ hearts.

We have a game forcing hand and a major suit fit already.

Game Force and raise hearts next.

Shape should dictate your responses. When we later game force with this hand we will be showing **5+Spades**.