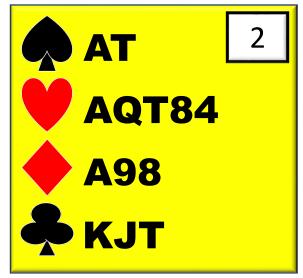

|                     |                                       |
|      |            | Control             | (1 <sup>st</sup> or 2 <sup>nd</sup> ) |
|      | NORTH      | Control<br>EAST     | (1 <sup>st</sup> or 2 <sup>nd</sup> ) |

# OPENER 2ND BID AFTER 2/1

## TWO / ONE OPENER

| WEST | NORTH      | <b>EAST</b> | <mark>YOU</mark> |
|------|------------|-------------|------------------|
|      |            |             | 1♥               |
| P    | 2 🚓        | P           | 2N               |
| P    | <b>3</b> ♥ | P           | ??               |









## TWO / ONE OPENER

| WEST | NORTH      | <b>EAST</b> | YOU |
|------|------------|-------------|-----|
|      |            |             | 1♥  |
| P    | 2 🚓        | P           | 2N  |
| P    | <b>3</b> ♥ | P           | ??  |











No interest in going forward from this side. We get to game without delay.



#### \*\*CONTROL BID\*\*

In game forcing auctions, with a known major suit fit, any new suit is a control bid.



So happy to get out of a bad NT contract ©



#### \*\*CONTROL BID\*\*

This is a very descriptive control bid. It denies control in the black suits as well ©.

#### **AUCTION 1**

| WEST | NORTH     | EAST | YOU |
|------|-----------|------|-----|
|      |           |      | 1 🛦 |
| P    | 2 🔸       | P    | 2♥  |
| P    | <b>3♥</b> | P    | ??  |





#### **AUCTION 2**

| WEST | NORTH     | EAST | YOU |
|------|-----------|------|-----|
|      |           |      | 1♥  |
| P    | 2.        | P    | 2 🔸 |
| P    | <b>3♣</b> | P    | ??  |





| WEST | NORTH      | EAST | YOU |
|------|-----